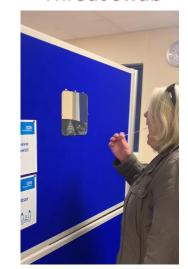

ifferent parts of your test.</li> <li>Doing the 'processing' (science-y bits) of the test so we get a result.</li> <li>Timing how long your test has to until we know the result.</li> </ul> |
| 4 | Mrs O'Connor                            | <ul> <li>Checking the whole test is all there and finished.</li> <li>Scanning your test onto the website.</li> <li>Writing down the result so we can tell you and your parents / carers.</li> </ul>                     |

All the testing staff do A LOT of hand sanitising and hand washing...



### This is what we use to do the testing:













#### Our test centre & what happens when you go for a test...

**Entrance** 



Nose swab

The test room





The test bays



The test bays



Take a tissue!



**Processing** 



The test swab





Throat swab



Result upload



Don't worry about the tests. We are there and will help you all the way through ©