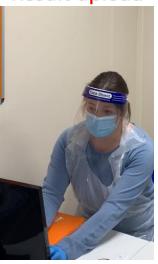

# These staff are part of the test centre team

|   | Who?                                    | What?                                                                                                                                                                                                                   |
|---|-----------------------------------------|-------------------------------------------------------------------------------------------------------------------------------------------------------------------------------------------------------------------------|
| 1 | Mrs Thomson <u>OR</u><br>Mrs Stephenson | <ul> <li>Meeting you, checking your temperature and how you feel.</li> <li>Explaining what will happen next.</li> <li>Taking you in to the test room.</li> </ul>                                                        |
| 2 | Mrs Courage <u>OR</u><br>Mrs Trowbridge | <ul> <li>Explaining how the test works and what you need to do.</li> <li>Helping you if it's a bit tricky.</li> <li>Making sure you're ok.</li> </ul>                                                                   |
| 3 | Mrs Dunckley                            | <ul> <li>Checking all the different parts of your test.</li> <li>Doing the 'processing' (science-y bits) of the test so we get a result.</li> <li>Timing how long your test has to until we know the result.</li> </ul> |
| 4 | Mrs O'Connor                            | <ul> <li>Checking the whole test is all there and finished.</li> <li>Scanning your test onto the website.</li> <li>Writing down the result so we can tell you and your parents / carers.</li> </ul>                     |