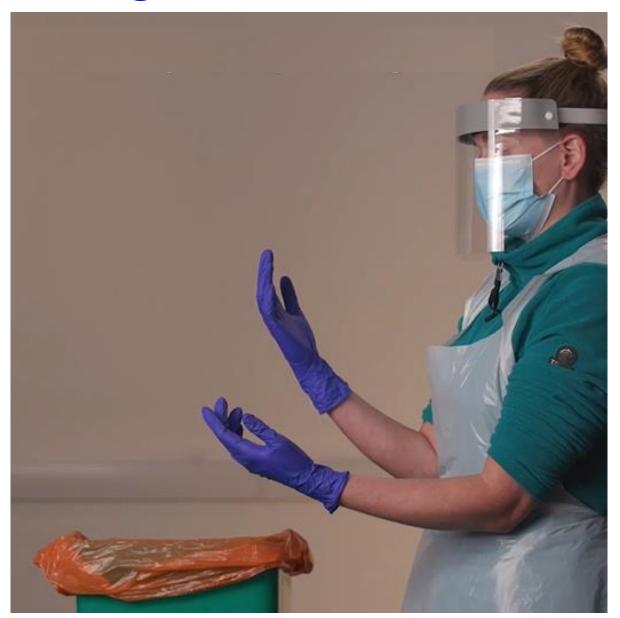

## All the testing staff will be wearing PPE...

...so you might not recognise them at first..