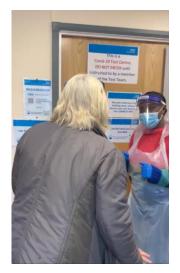

## All the testing staff will be wearing PPE...

...so you might not recognise them at first..

# These staff are part of the test centre team

|   | Who?                                    | What?                                                                                                                                                                                                                   |
|---|-----------------------------------------|-------------------------------------------------------------------------------------------------------------------------------------------------------------------------------------------------------------------------|
| 1 | Mrs Thomson <u>OR</u><br>Mrs Stephenson | <ul> <li>Meeting you, checking your temperature and how you feel.</li> <li>Explaining what will happen next.</li> <li>Taking you in to the test room.</li> </ul>                                                        |
| 2 | Mrs Courage <u>OR</u><br>Mrs Trowbridge | <ul> <li>Explaining how the test works and what you need to do.</li> <li>Helping you if it's a bit tricky.</li> <li>Making sure you're ok.</li> </ul>                                                                   |
| 3 | Mrs Dunckley                            | <ul> <li>Checking all the different parts of your test.</li> <li>Doing the 'processing' (science-y bits) of the test so we get a result.</li> <li>Timing how long your test has to until we know the result.</li> </ul> |
| 4 | Mrs O'Connor                            | <ul> <li>Checking the whole test is all there and finished.</li> <li>Scanning your test onto the website.</li> <li>Writing down the result so we can tell you and your parents / carers.</li> </ul>                     |