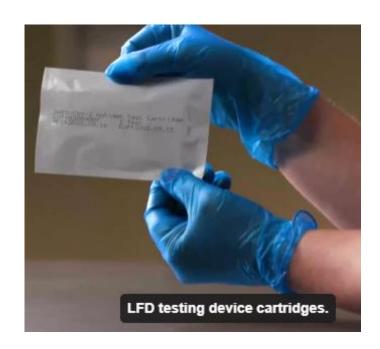

<li>Helping you if it's a bit tricky.</li> <li>Making sure you're ok.</li> </ul>                                                                   |
| 3 | Mrs Dunckley                            | <ul> <li>Checking all the different parts of your test.</li> <li>Doing the 'processing' (science-y bits) of the test so we get a result.</li> <li>Timing how long your test has to until we know the result.</li> </ul> |
| 4 | Mrs O'Connor                            | <ul> <li>Checking the whole test is all there and finished.</li> <li>Scanning your test onto the website.</li> <li>Writing down the result so we can tell you and your parents / carers.</li> </ul>                     |

All the testing staff do A LOT of hand sanitising and hand washing...



### This is what we use to do the testing:













#### Our test centre & what happens when you go for a test...

**Entrance** 



Nose swab

The test room





The test bays



The test bays



Take a tissue!



**Processing** 



The test swab





Throat swab



Result upload



Don't worry about the tests. We are there and will help you all the way through ©