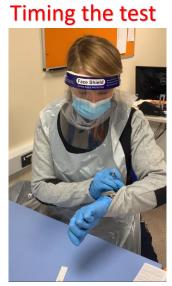

# These staff are part of the test centre team

|   | Who?                                    | What?                                                                                                                                                                                                                   |
|---|-----------------------------------------|-------------------------------------------------------------------------------------------------------------------------------------------------------------------------------------------------------------------------|
| 1 | Mrs Thomson <u>OR</u><br>Mrs Stephenson | <ul> <li>Meeting you, checking your temperature and how you feel.</li> <li>Explaining what will happen next.</li> <li>Taking you in to the test room.</li> </ul>                                                        |
| 2 | Mrs Courage <u>OR</u><br>Mrs Trowbridge | <ul> <li>Explaining how the test works and what you need to do.</li> <li>Helping you if it's a bit tricky.</li> <li>Making sure you're ok.</li> </ul>                                                                   |
| 3 | Mrs Dunckley                            | <ul> <li>Checking all the different parts of your test.</li> <li>Doing the 'processing' (science-y bits) of the test so we get a result.</li> <li>Timing how long your test has to until we know the result.</li> </ul> |
| 4 | Mrs O'Connor                            | <ul> <li>Checking the whole test is all there and finished.</li> <li>Scanning your test onto the website.</li> <li>Writing down the result so we can tell you and your parents / carers.</li> </ul>                     |